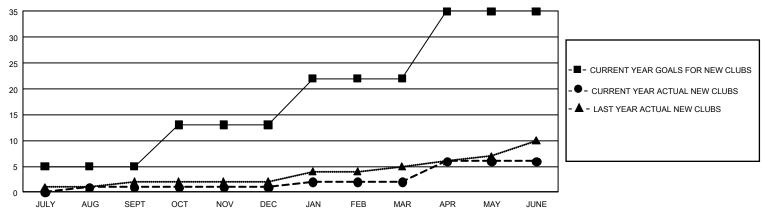

## GMT Constitutional Area 1, Group D

**GMT**: OPEN

REPORT DOES NOT INCLUDE CLUBS IN UNDISTRICTED AREAS.

| Clubs                                                       |                      |                  |                   | Members                                                     |                                  |                          |                                                    |  |
|-------------------------------------------------------------|----------------------|------------------|-------------------|-------------------------------------------------------------|----------------------------------|--------------------------|----------------------------------------------------|--|
| RESULTS FOR 2019-2020                                       |                      |                  |                   | RESULTS FOR 2019-2020                                       |                                  |                          |                                                    |  |
| QUARTER                                                     | NEW CLUB GOAL        | NEW CLUBS        | DROPPED CLUBS     | QUARTER MEM                                                 | BER GROWTH NET<br>GOAL           | MEMBER GROWTH<br>ACTUAL  | DROPPED<br>MEMBERS ACTUAL<br>(including transfers) |  |
| JULY/AUG/SEPT<br>OCT/NOV/DEC<br>JAN/FEB/MAR<br>APR/MAY/JUNE | 15<br>24<br>27<br>39 | 1<br>0<br>1<br>4 | 7<br>11<br>4<br>2 | JULY/AUG/SEPT<br>OCT/NOV/DEC<br>JAN/FEB/MAR<br>APR/MAY/JUNE | 1,170<br>1,218<br>1,185<br>1,062 | 567<br>468<br>640<br>259 | 604<br>927<br>621<br>837                           |  |

## GOALS AND ACTUAL NEW CLUBS CUMULATIVE