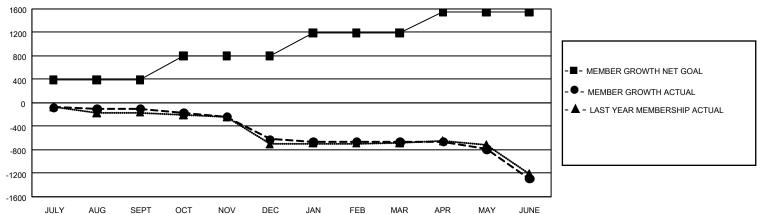

## GMT Constitutional Area 1, Group D

**GMT**: OPEN

REPORT DOES NOT INCLUDE CLUBS IN UNDISTRICTED AREAS.

| Clubs                                                       |                      |                  |                   | Members                                                     |                                  |                          |                                                    |  |
|-------------------------------------------------------------|----------------------|------------------|-------------------|-------------------------------------------------------------|----------------------------------|--------------------------|----------------------------------------------------|--|
| RESULTS FOR 2019-2020                                       |                      |                  |                   | RESULTS FOR 2019-2020                                       |                                  |                          |                                                    |  |
| QUARTER                                                     | NEW CLUB GOAL        | NEW CLUBS        | DROPPED CLUBS     | QUARTER MEM                                                 | BER GROWTH NET<br>GOAL           | MEMBER GROWTH<br>ACTUAL  | DROPPED<br>MEMBERS ACTUAL<br>(including transfers) |  |
| JULY/AUG/SEPT<br>OCT/NOV/DEC<br>JAN/FEB/MAR<br>APR/MAY/JUNE | 15<br>24<br>27<br>39 | 1<br>0<br>1<br>4 | 7<br>11<br>4<br>2 | JULY/AUG/SEPT<br>OCT/NOV/DEC<br>JAN/FEB/MAR<br>APR/MAY/JUNE | 1,170<br>1,218<br>1,185<br>1,062 | 567<br>468<br>640<br>259 | 604<br>927<br>621<br>837                           |  |

## GOALS AND ACTUAL MEMBERS CUMULATIVE

| DROPPED CLUBS: 24  |       | 554 CLUBS OF 1,113 ADDED 1 OR | GENDER DISTRIBUTION             |                 |       |
|--------------------|-------|-------------------------------|---------------------------------|-----------------|-------|
|                    |       | MORE NEW MEMBERS              | MALE                            | 19,361 (70.22%) |       |
|                    |       | 1                             | FEMALE                          | 8,210 (29.78%)  |       |
| DROPPED MEMBERS    |       |                               |                                 | ,               |       |
| DECEASED           | 538   | CLICK HERE FOR CUMULATIVE     | TOTAL FAMILY UNIT MEMBERS       |                 | 5,574 |
| CLUB CANCELLED 146 |       | MEMBERSHIP DATA               |                                 |                 |       |
| OTHER              | 2,305 |                               | FAMILY MEMBERS PAYING HALF DUES |                 | 2,858 |
| TOTAL              | 2,989 |                               |                                 |                 |       |